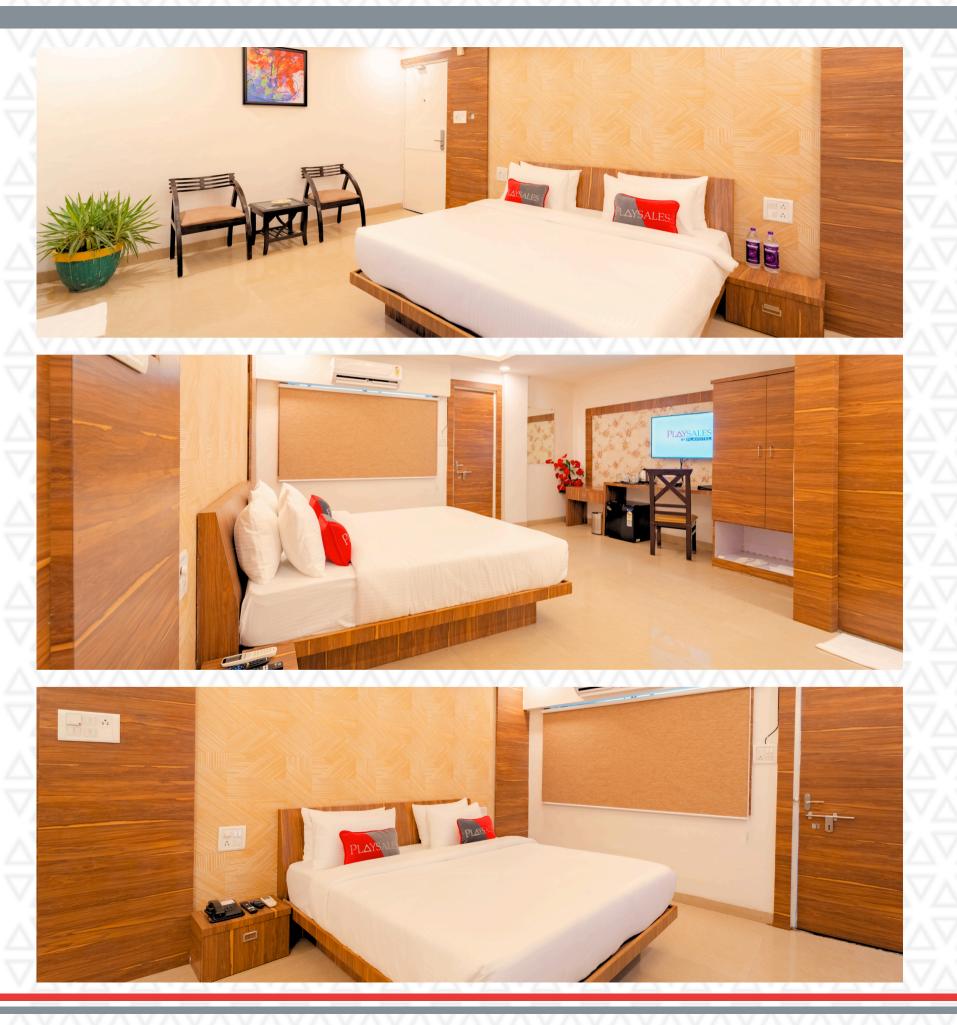

## PLAYOTEL

Play Deluxe Rooms offer a lavish yet comfortable ambience to relax in after a hectic day

250 Sq. Ft Room Size

Room Service 24\*7

Air Conditioner Room Controlled

## PLAY DELUXE

High Speed Internet Free Wifi Shower 8' Inches

**43 Inches** Flatscreen LED tv

Tea/Coffee Maker In Room

### a comfortable area

310 Sq. Ft **Room Size** 

**Air Conditioner Room Controlled** 

Shower 12'Inches

Play Premium rooms come with the finest details and

**High Speed Internet** Free Wifi

**43 Inches** Flatscreen LED tv

### **Tea/Coffee Maker**

In Room

**Room Service** 24\*7

Minibar In Room

has something for everyone.

**48 Covers** Seating

**Buffet Buffet Breakfast** 

An ideal location to relax with friends & family, PlayDine