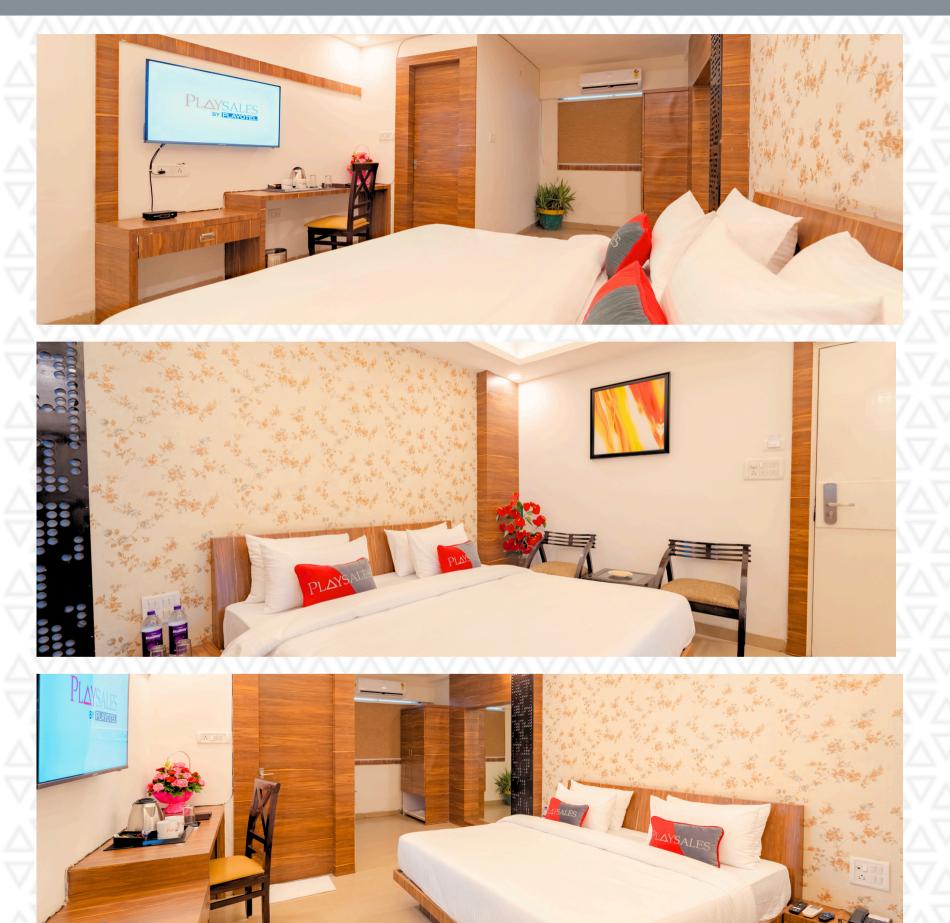

## PLAYOTEL

Play Deluxe Rooms offer a lavish yet comfortable ambience to relax in after a hectic day

250 Sq. Ft Room Size

Room Service 24\*7

Air Conditioner Room Controlled

## PLAY DELUXE

High Speed Internet Free Wifi Shower 8' Inches

**43 Inches** Flatscreen LED tv

Tea/Coffee Maker In Room

### a comfortable area

310 Sq. Ft **Room Size** 

**Air Conditioner Room Controlled** 

Shower 12'Inches

Play Premium rooms come with the finest details and

**High Speed Internet** Free Wifi

**43 Inches** Flatscreen LED tv

### **Tea/Coffee Maker**

In Room

**Room Service** 24\*7

Minibar In Room

has something for everyone.

**48 Covers** Seating

**Buffet Buffet Breakfast** 

An ideal location to relax with friends & family, PlayDine