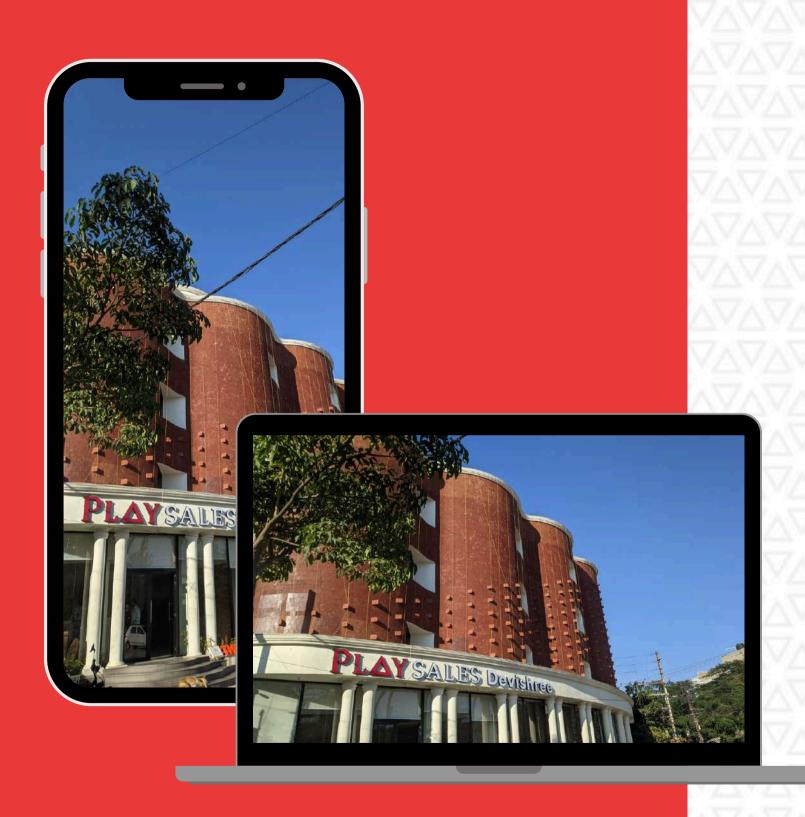

#### About Playsales Devishree, Indore

#### A SUPERB PLACE TO RELAX, UNWIND & ENJOY

Nestled in Scheme Number 78, Vijay Nagar, behind Vrindavan Restaurant and The Hub Mall, PLAYSALES DEVISHREE is conveniently located just 6.8 km from Indore Junction and 12.4 km from the airport. This 3-star hotel offers modern amenities, including free WiFi, city-view rooms, a terrace, and an in-house restaurant.