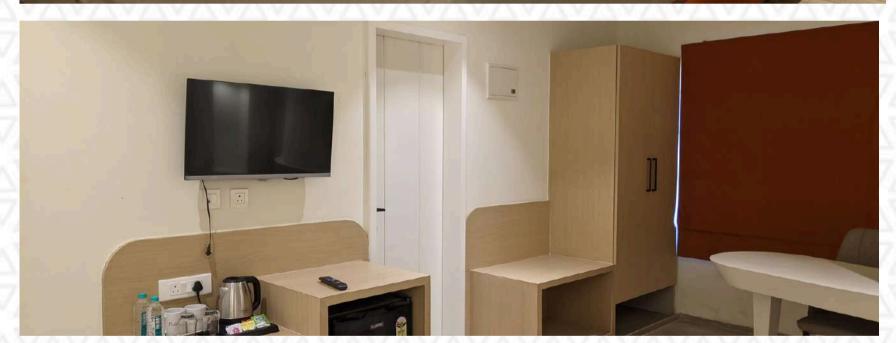

Guests can enjoy air-conditioned rooms equipped with a desk, kettle, safety deposit box, flat-screen TV, and private bathrooms with showers. A buffet breakfast is served each morning, and the hotel provides 24-hour front desk service and room service to ensure a comfortable stay.

#### **Air Conditioner**

**Room Controlled** 

**High Speed Internet** 

Free Wifi

**Shower** 

12'Inches

43 Inches

Flatscreen LED tv

**Tea/Coffee Maker** 

In Room

**Minibar** 

In Room