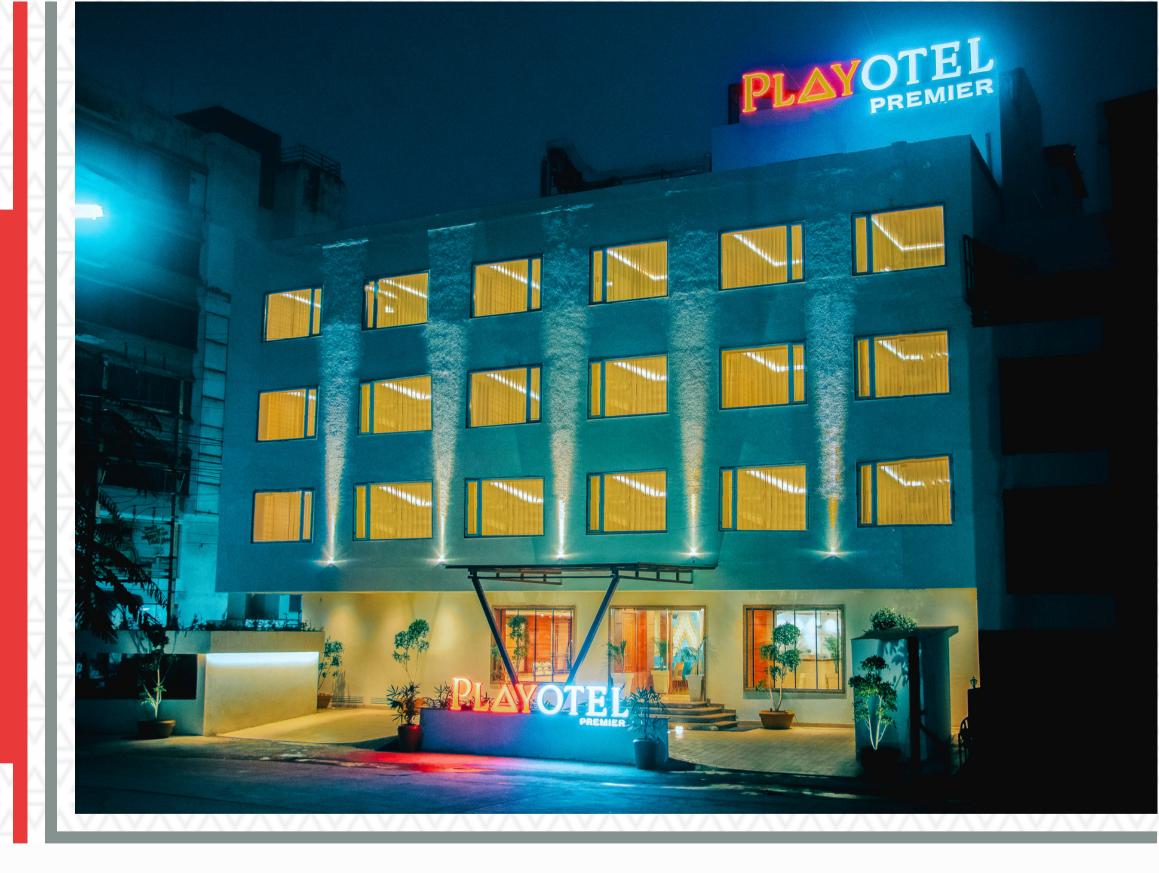

### About Playotel Premier, Vijay Nagar, Indore

#### A SUPERB PLACE TO RELAX, UNWIND & ENJOY

Playotel Premier Vijay Nagar, Indore offers 46 guest rooms and 2 suites featuring amazing views of the city as well as striking décor. The area of our Deluxe room size is 322 Sq. Feet, Premium room size is 334 Sq. Feet & Suite room size is 428 Sq. Feet. Good food is good mood and no body understands this better than us. PlayDine – not an usual cafe, is a modern restaurant located at the lobby level where your palette will be tantalised by the food aromas permeating from the kitchen. A place for buffet breakfast, business lunch and afternoon tea by day and a contemporary dinner venue at night. The ideal location to relax with friends or associates, PlayDine has something for everyone. Breakfast will be 'the inspiring event' at the beginning of the day, giving guests the energy to take on the rest of their day. Lunch will be buzzing with a mix of corporate and local clientele. Dinner will have an up market atmosphere of in-house and local guests enjoying the multi- cuisine. Our 24 x 7 In Room Dining emphasis is on a 'home style' modern food incorporating regional Indian and international favorites, warm and friendly service, making it comfortable for those in-house guests who don't wish to leave their room environment.