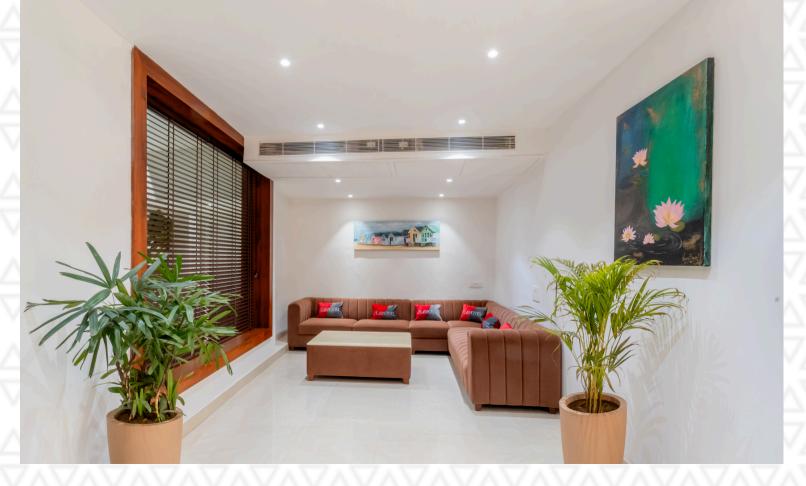

## PLAY SUITE

Play Suite rooms come with the finest details and a comfortable area

460 Sq. Ft

Room Size

**High Speed Internet** 

Free Wifi

**Living Room** 

In Room

Tea/Coffee Maker In Room

Room Service
Limited Hours

43 Inches

Flatscreen LED tv

**Air Conditioner** 

**Room Controlled** 