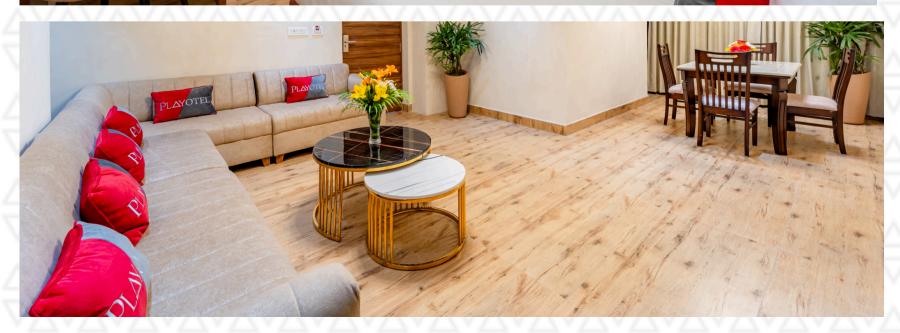

## PLAY SUITE

Play Suite rooms come with the finest details and a comfortable area

460 Sq. Ft

Room Size

**High Speed Internet** 

Free Wifi

**Living Room** 

In Room

Tea/Coffee Maker In Room

Room Service
Limited Hours

43 Inches

Flatscreen LED tv

**Air Conditioner** 

**Room Controlled** 