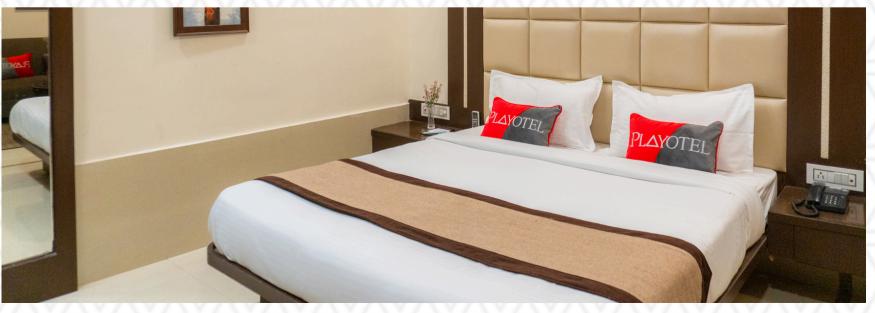

### PLAY DELUXE

Play Deluxe Rooms offer a lavish yet comfortable ambience to relax in after a hectic day

**220 Sq. Ft.** Room Size

**High Speed Internet**Free Wifi

**Shower** 8'Inches

**Air Conditioner** Room Controlled

Room Service
Limited Hours

**32 Inches**Flatscreen LED tv