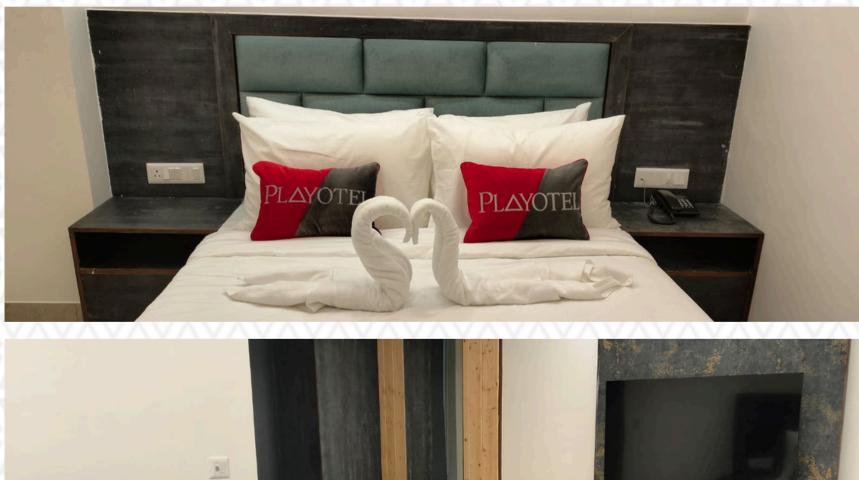

### PLAYOTEL

Our Deluxe Rooms provide a serene and inviting ambiance, perfect for unwinding and relaxation.

**174 Sq. Ft** Room Size

Electronic Safe In Room

Air Conditioner Centralised

High Speed Internet Free Wifi

Shower 14'Inches

Room Service Limited Hours

43 Inches Flatscreen LED tv

Tea/Coffee Maker In Room

Experience the luxury of our Play Premium Rooms, thoughtfully designed with exceptional details and a spacious layout for your comfort.