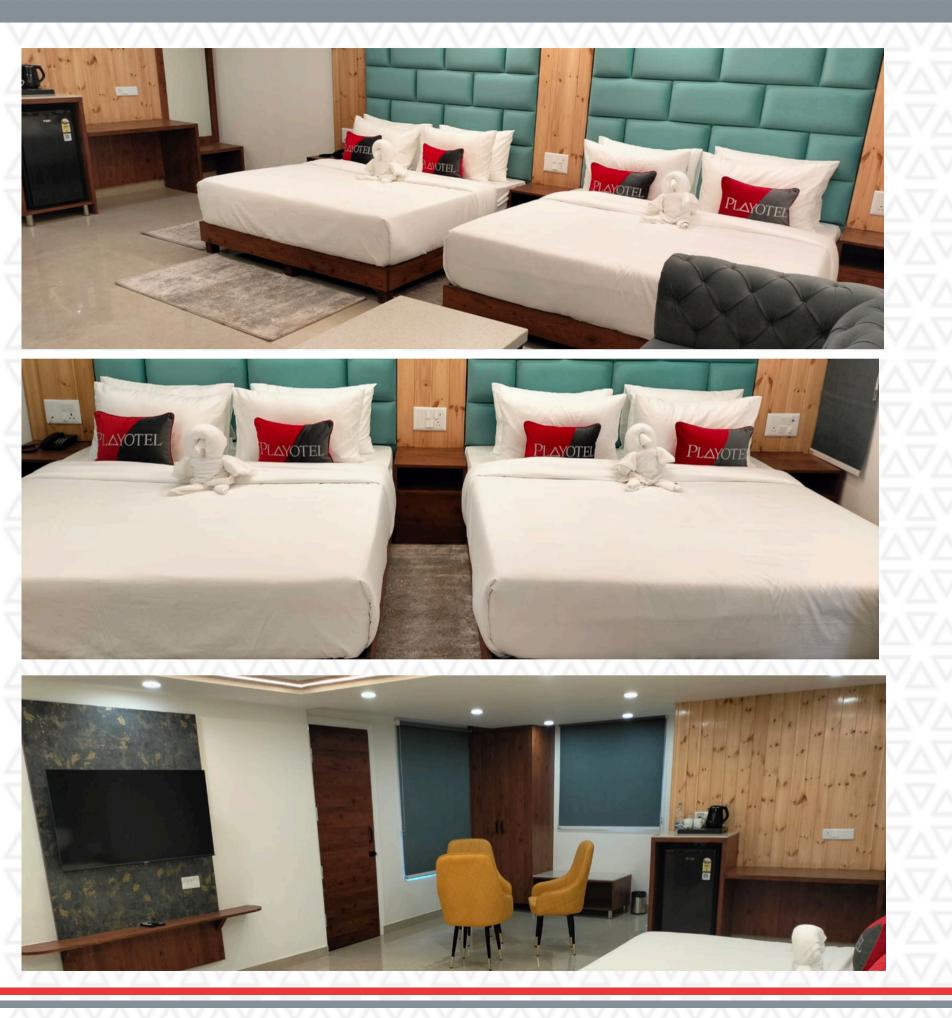

Our Play Suite rooms are thoughtfully designed with elegant details and a cozy, spacious layout to cater to every family's needs.

402 Sq. Ft Room Size

Shower 12'Inches

Air Conditioner Room Controlled

#### **PLAY SUITE**

High Speed Internet Free Wifi

Minibar In Room

Room Service Limited Hours

43 Inches Flatscreen LED TV

Tea/Coffee Maker In Room

Private Balcony In Room

From hearty meals to light bites, PlayDine is a versatile dining experience where friends and family can enjoy delicious food, warm hospitality, and a space that feels like home.