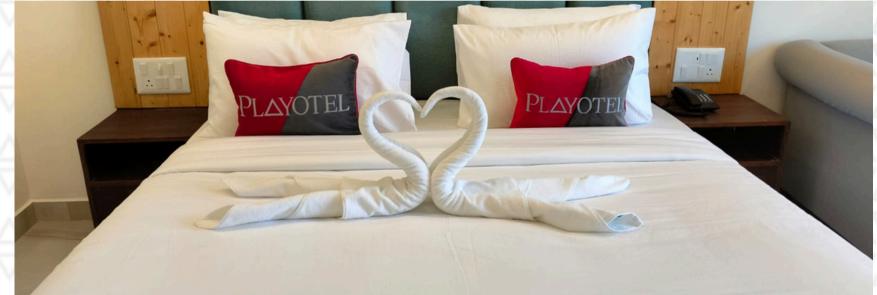

Our Play Suite rooms are thoughtfully designed with elegant details and a cozy, spacious layout to cater to every family's needs.

402 Sq. Ft Room Size

Shower 12'Inches

Air Conditioner Room Controlled

#### **PLAY SUITE**

High Speed Internet Free Wifi

Minibar In Room

Room Service Limited Hours

43 Inches Flatscreen LED TV

Tea/Coffee Maker In Room

Private Balcony In Room

From hearty meals to light bites, PlayDine is a versatile dining experience where friends and family can enjoy delicious food, warm hospitality, and a space that feels like home.